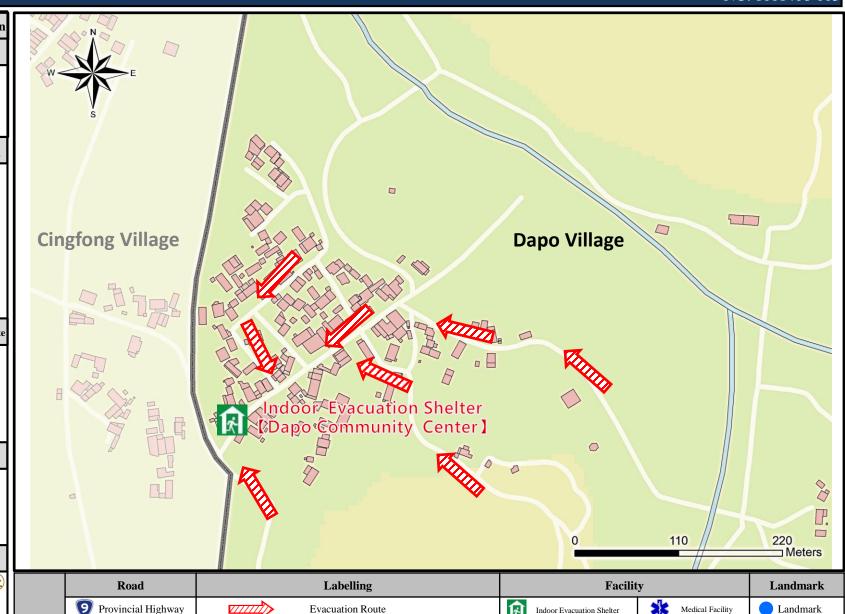

### **Evacuation Shelter**

**Dapo Community Center** Address: No.38-2, Dapo Vil., Chishang Township

TEL: 089-863430

Made by Chishang Township Office, February 2023

Legend

Shelter for Earthquake

Debris Flow

**Evacuation Route** 

Shelter for Tsunami

Shelter for Landslide