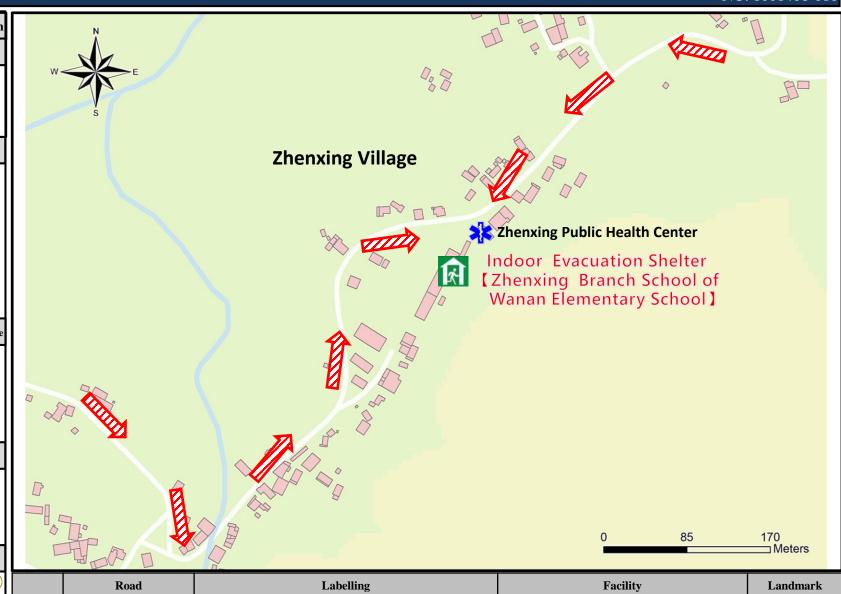

Provincial Highway

Legend

Medical Facility

Fire Bureau

Police Office

Indoor Evacuation Shelter

Outdoor Evacuation Shelter

Helipad

### **Evacuation Shelter**

Zhenxing Branch School of
Wanan Elementary School
Address: No.36, Neighborhood 6, Zhenxing Vil.,

Address: No.36, Neighborhood 6, Zhenxing V Chishang Township

TEL: 089-951068

Made by Chishang Township Office, February 2023

Shelter for Earthquake

Debris Flow

**Evacuation Route** 

Shelter for Tsunami

Shelter for Landslide