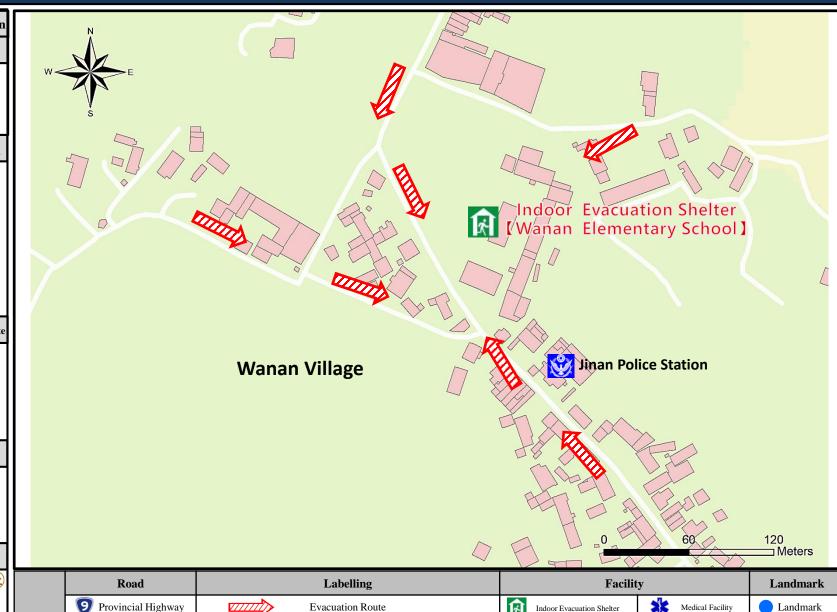

## **Evacuation Shelter**

Wanan Elementary School Address: No.5-2, Neighborhood 1, Chishang Township

TEL: 089-862371

Made by Chishang Township Office, February 2023

Legend

Shelter for Earthquake

Debris Flow

**Evacuation Route** 

Shelter for Tsunami

Shelter for Landslide