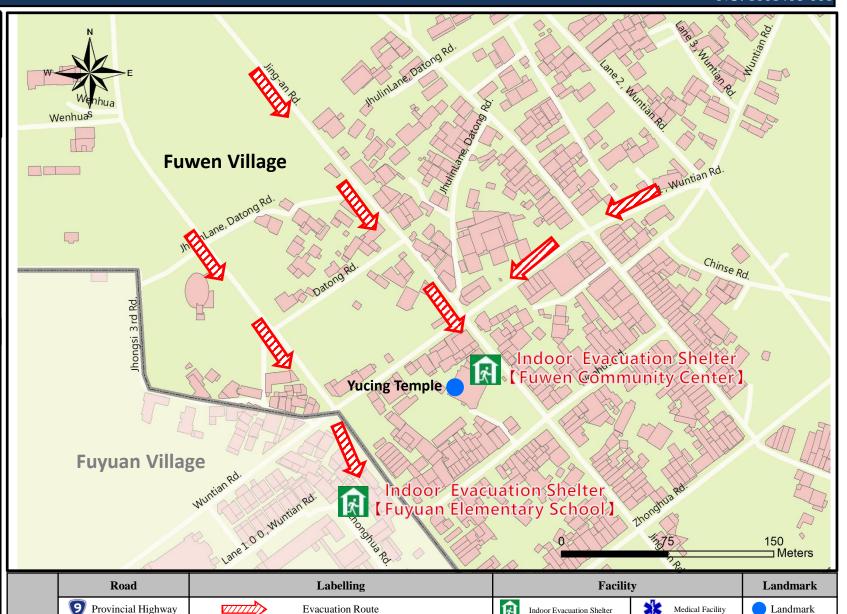

### **Evacuation Shelter**

Fuwen Community Center Address: No.63, Zhongxi 3rd Rd., Fuwen Vil., Chishang Township TEL: 089-862262

Fuyuan Elementary School Address: No.17, Zhonghua Rd., Fuyuan Vil., Chishang Township

TEL: 089-862017

Made by Chishang Township Office, February 2023 Legend

Shelter for Earthquake

Debris Flow

Outdoor Evacuation Shelter

Helipad

Fire Bureau

Police Office