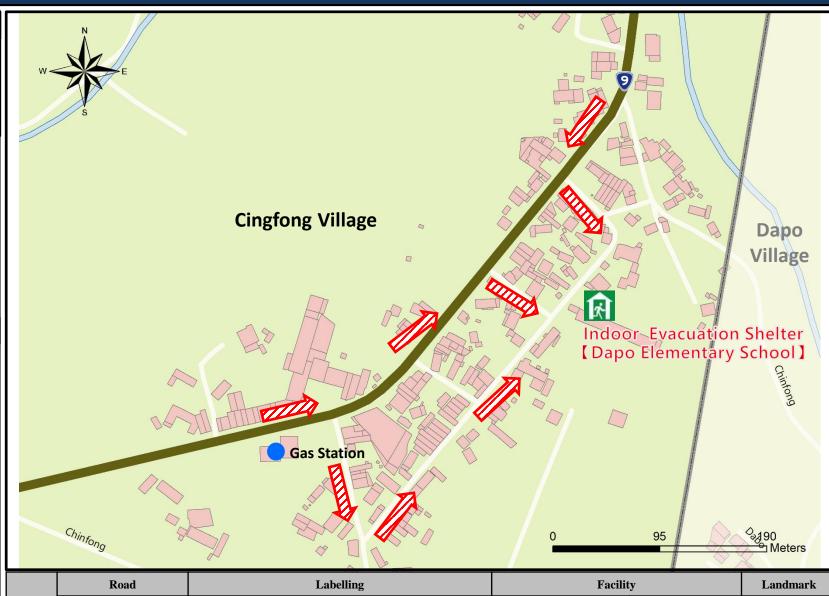

### **Evacuation Shelter**

**Dapo Elementary School** Address: No.87, Cingfong Vil.,

Address: No.87, Cingfong Vil. Chishang Township

TEL: 089-862664

Made by Chishang Township Office, February 2023

Shelter for Earthquake