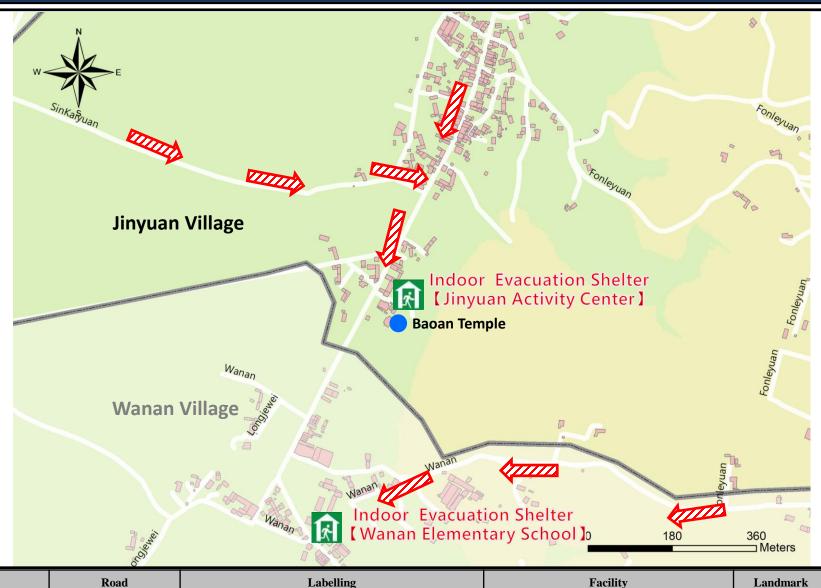

### **Evacuation Shelter**

Jinyuan Activity Center
Address: No.2, Jinyuan Vil., Chishang Township
TEL: 089-862681
Wanan Elementary School
Address: No.5-2, Neighborhood 1, Wanan Vil.,

Chishang Township
TEL: 089-862371